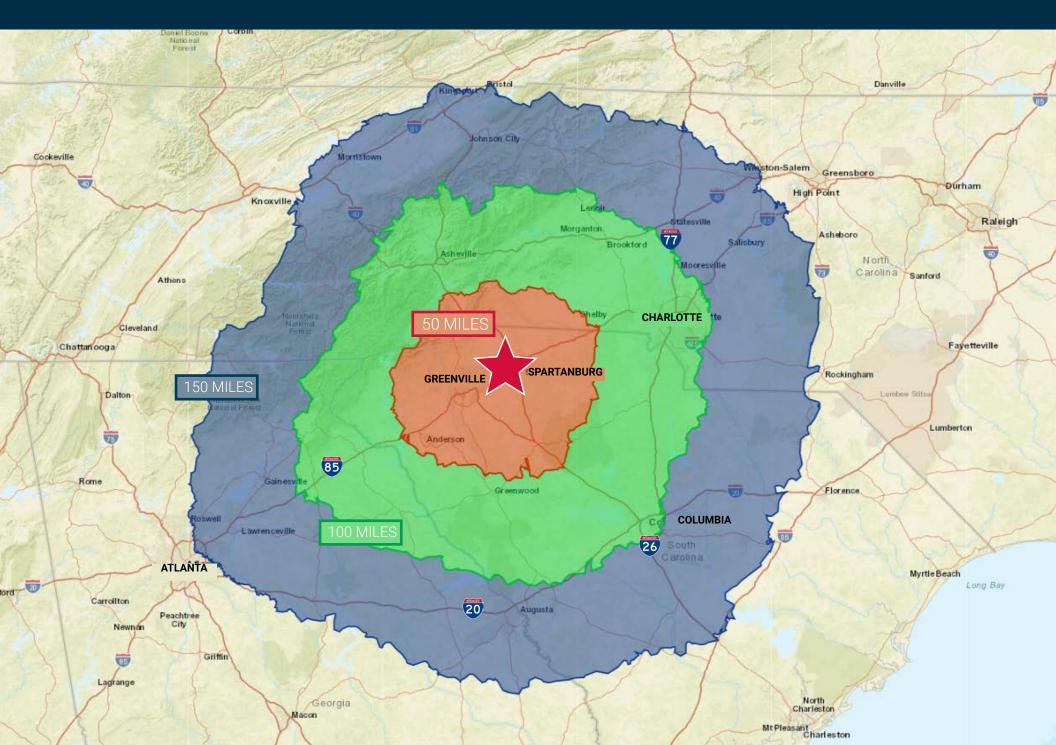

a ±196,000-squarefoot Multi-tenant Distribution Property
- ±1,000 SF of Office
  - ±300 SF Open
  - Break Room, IT Room, two (2) Bathrooms
- Sublease can begin as early as July 2020 with four (4) years remaining on five-year lease
- · Built in 2018 and occupied for just one year
- Parking: 46 Standard spaces and 20 Truck spaces
- LED Lights with Motion Sensors, 25' from ceiling at Shelters and 36' AAF in Open Warehouse
- Twelve (12) Dock Doors with the following Dock Equipment included:
  - Mechanical Levelers (7' x 8')
  - Steel-faced Bumpers
  - · Dock Shelters
  - · Manual Dock Locks with Light System
  - · Dock Canopy: Bullnose
- Two X-Large Fans
- Clear Height: 31' 11"
- Building Depth: 280'







## FLOORPLAN



OVERALL FLOOR PLAN

100E 100F-100F

# AERIAL MAP



## DRIVE TIME MAP



# CONVENIENT ACCESS



## CONVENIENT ACCESS