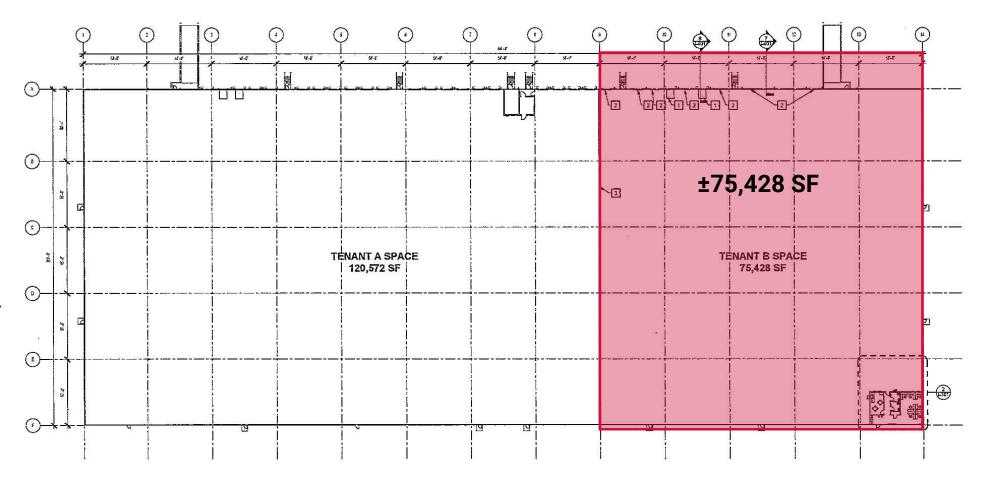

## FLOORPLAN

OVERALL FLOOR PLAN

100E 100F-100F

#### AVAILABLE FOR SUBLEASE

- ±75,428 Sq. Ft. of Class A Industrial space available for Sublease in a ±196,000-squarefoot Multi-tenant Distribution Property
- ±1,000 SF of Office
  - ±300 SF Open
  - Break Room, IT Room, two (2) Bathrooms
- Sublease can begin as early as July 2020 with four (4) years remaining on five-year lease
- · Built in 2018 and occupied for just one year
- Parking: 46 Standard spaces and 20 Truck spaces
- LED Lights with Motion Sensors, 25' from ceiling at Shelters and 36' AAF in Open Warehouse
- Twelve (12) Dock Doors with the following Dock Equipment included:
  - Mechanical Levelers (7' x 8')
  - Steel-faced Bumpers
  - · Dock Shelters
  - · Manual Dock Locks with Light System
  - · Dock Canopy: Bullnose
- Two X-Large Fans
- Clear Height: 31' 11"
- Building Depth: 280'