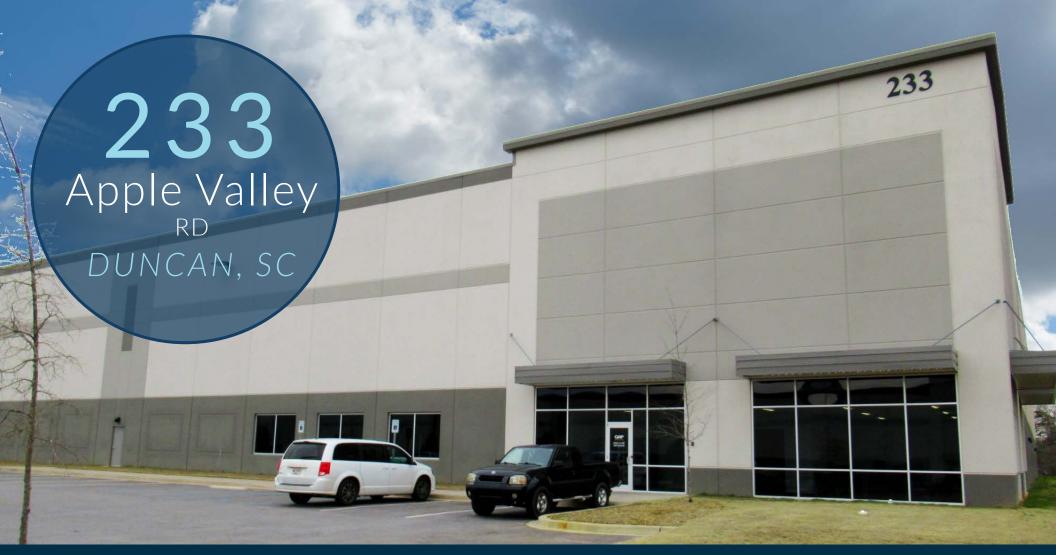

±75,428 SF Class A Industrial Space **FOR SUBLEASE \$5.25 PSF NNN** 

Givens Stewart, SIOR
Managing Partner
864.350.3345
gstewart@wilsonkibler.com

Walt Robinson Associate 864.616.1035 wrobinson@wilsonkibler.com

#### AVAILABLE FOR SUBLEASE

- ±75,428 Sq. Ft. of Class A Industrial space available for Sublease in a ±196,000-squarefoot Multi-tenant Distribution Property
- ±1,000 SF of Office
  - ±300 SF Open
  - Break Room, IT Room, two (2) Bathrooms
- Sublease can begin as early as July 2020 with four (4) years remaining on five-year lease
- · Built in 2018 and occupied for just one year
- Parking: 46 Standard spaces and 20 Truck spaces
- LED Lights with Motion Sensors, 25' from ceiling at Shelters and 36' AAF in Open Warehouse
- Twelve (12) Dock Doors with the following Dock Equipment included:
  - Mechanical Levelers (7' x 8')
  - Steel-faced Bumpers
  - · Dock Shelters
  - · Manual Dock Locks with Light System
  - · Dock Canopy: Bullnose
- Two X-Large Fans
- Clear Height: 31' 11"
- Building Depth: 280'