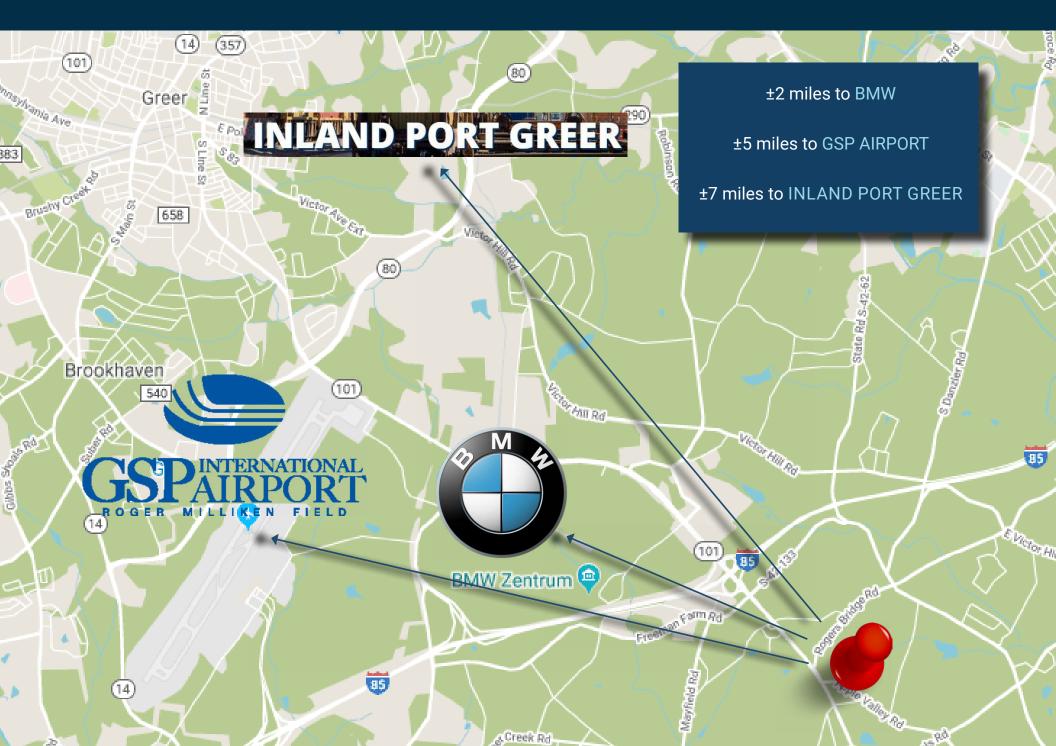

ulti-tenant Distribution Property
- ±1,000 SF of Office
  - ±300 SF Open
  - Break Room, IT Room, two (2) Bathrooms
- Sublease can begin as early as July 2020 with four (4) years remaining on five-year lease
- · Built in 2018 and occupied for just one year
- Parking: 46 Standard spaces and 20 Truck spaces
- LED Lights with Motion Sensors, 25' from ceiling at Shelters and 36' AAF in Open Warehouse
- Twelve (12) Dock Doors with the following Dock Equipment included:
  - Mechanical Levelers (7' x 8')
  - Steel-faced Bumpers
  - · Dock Shelters
  - · Manual Dock Locks with Light System
  - · Dock Canopy: Bullnose
- Two X-Large Fans
- Clear Height: 31' 11"
- Building Depth: 280'







## FLOORPLAN



OVERALL FLOOR PLAN

100E 100F-100F

# AERIAL MAP



## DRIVE TIME MAP



# CONVENIENT ACCESS



## CONVENIENT ACCESS