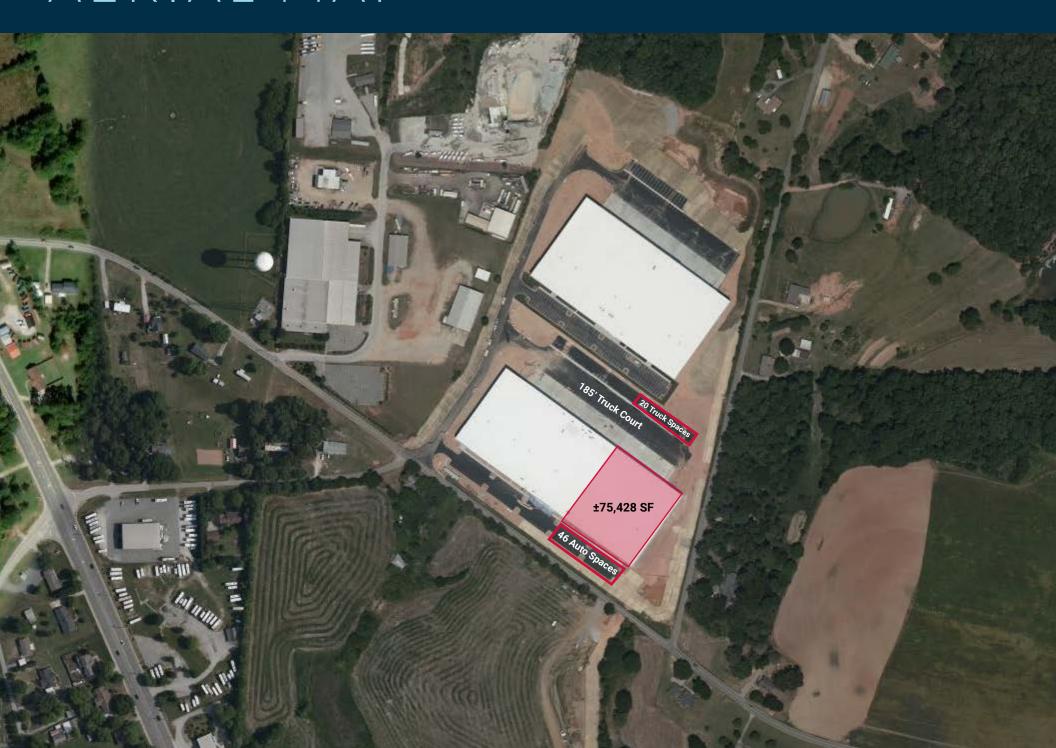

able for Sublease in a ±196,000-squarefoot Multi-tenant Distribution Property
- ±1,000 SF of Office
  - ±300 SF Open
  - Break Room, IT Room, two (2) Bathrooms
- Sublease can begin as early as July 2020 with four (4) years remaining on five-year lease
- · Built in 2018 and occupied for just one year
- Parking: 46 Standard spaces and 20 Truck spaces
- LED Lights with Motion Sensors, 25' from ceiling at Shelters and 36' AAF in Open Warehouse
- Twelve (12) Dock Doors with the following Dock Equipment included:
  - Mechanical Levelers (7' x 8')
  - Steel-faced Bumpers
  - · Dock Shelters
  - · Manual Dock Locks with Light System
  - · Dock Canopy: Bullnose
- Two X-Large Fans
- Clear Height: 31' 11"
- Building Depth: 280'







## FLOORPLAN



OVERALL FLOOR PLAN

100E 100F-100F

# AERIAL MAP



## DRIVE TIME MAP



# CONVENIENT ACCESS



## CONVENIENT ACCESS