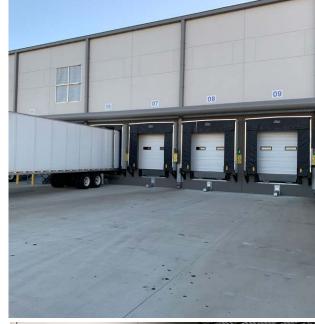

#### AVAILABLE FOR SUBLEASE

- ±75,428 Sq. Ft. of Class A Industrial space available for Sublease in a ±196,000-squarefoot Multi-tenant Distribution Property
- ±1,000 SF of Office
  - ±300 SF Open
  - Break Room, IT Room, two (2) Bathrooms
- Sublease can begin as early as July 2020 with four (4) years remaining on five-year lease
- · Built in 2018 and occupied for just one year
- Parking: 46 Standard spaces and 20 Truck spaces
- LED Lights with Motion Sensors, 25' from ceiling at Shelters and 36' AAF in Open Warehouse
- Twelve (12) Dock Doors with the following Dock Equipment included:
  - Mechanical Levelers (7' x 8')
  - Steel-faced Bumpers
  - · Dock Shelters
  - · Manual Dock Locks with Light System
  - · Dock Canopy: Bullnose
- Two X-Large Fans
- Clear Height: 31' 11"
- Building Depth: 280'