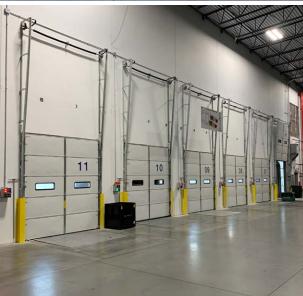

#### AVAILABLE FOR SUBLEASE

- ±75,428 Sq. Ft. of Class A Industrial space available for Sublease in a ±196,000-squarefoot Multi-tenant Distribution Property
- ±1,000 SF of Office
  - ±300 SF Open
  - Break Room, IT Room, two (2) Bathrooms
- Sublease can begin as early as July 2020 with four (4) years remaining on five-year lease
- · Built in 2018 and occupied for just one year
- Parking: 46 Standard spaces and 20 Truck spaces
- LED Lights with Motion Sensors, 25' from ceiling at Shelters and 36' AAF in Open Warehouse
- Twelve (12) Dock Doors with the following Dock Equipment included:
  - Mechanical Levelers (7' x 8')
  - Steel-faced Bumpers
  - · Dock Shelters
  - · Manual Dock Locks with Light System
  - · Dock Canopy: Bullnose
- Two X-Large Fans
- Clear Height: 31' 11"
- Building Depth: 280'