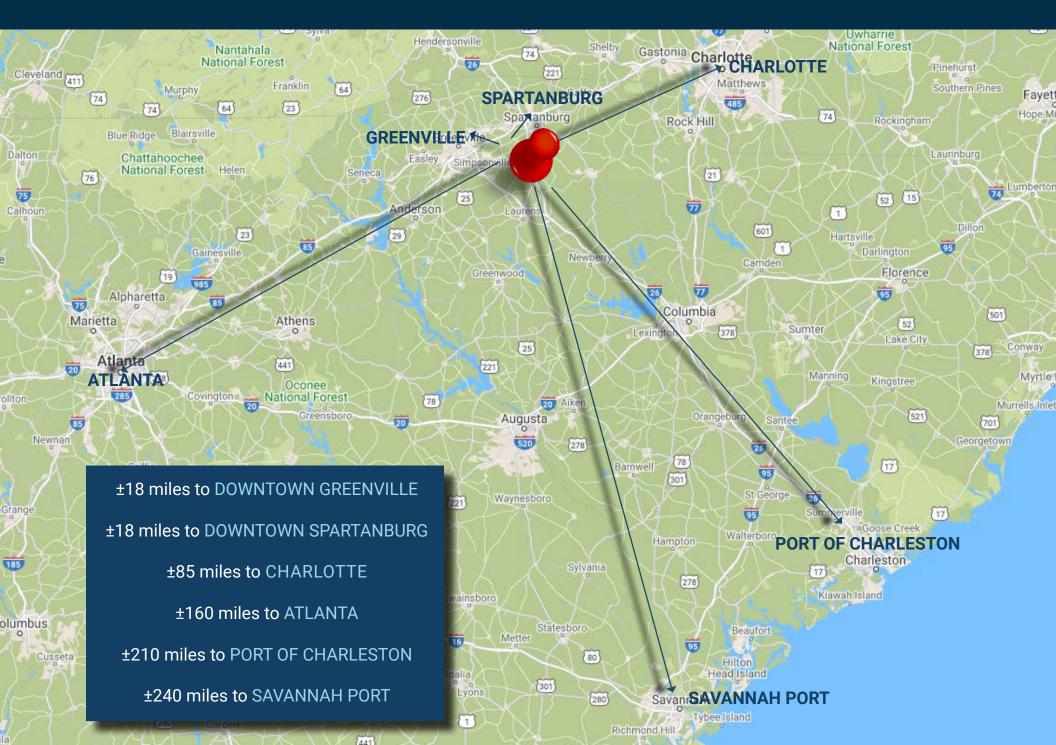

Property
- ±1,000 SF of Office
  - ±300 SF Open
  - Break Room, IT Room, two (2) Bathrooms
- Sublease can begin as early as July 2020 with four (4) years remaining on five-year lease
- · Built in 2018 and occupied for just one year
- Parking: 46 Standard spaces and 20 Truck spaces
- LED Lights with Motion Sensors, 25' from ceiling at Shelters and 36' AAF in Open Warehouse
- Twelve (12) Dock Doors with the following Dock Equipment included:
  - Mechanical Levelers (7' x 8')
  - Steel-faced Bumpers
  - · Dock Shelters
  - · Manual Dock Locks with Light System
  - · Dock Canopy: Bullnose
- Two X-Large Fans
- Clear Height: 31' 11"
- Building Depth: 280'







## FLOORPLAN



OVERALL FLOOR PLAN

100E 100F-100F

# AERIAL MAP



## DRIVE TIME MAP



# CONVENIENT ACCESS



## CONVENIENT ACCESS